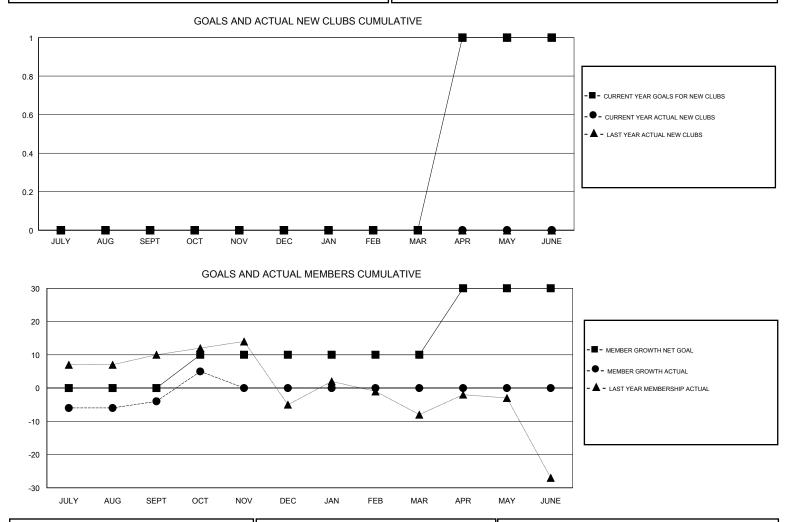

#### GMT CA

| Clubs                 |               |           |               | Members               |                           |                         |                                                    |
|-----------------------|---------------|-----------|---------------|-----------------------|---------------------------|-------------------------|----------------------------------------------------|
| RESULTS FOR 2017-2018 |               |           |               | RESULTS FOR 2017-2018 |                           |                         |                                                    |
| QUARTER               | NEW CLUB GOAL | NEW CLUBS | DROPPED CLUBS | QUARTER               | MEMBER GROWTH NET<br>GOAL | MEMBER GROWTH<br>ACTUAL | DROPPED<br>MEMBERS ACTUAL<br>(including transfers) |
| JULY/AUG/SEPT         | 0             | 0         | 0             | JULY/AUG/SEPT         | 0                         | 16                      | 19                                                 |
| OCT/NOV/DEC           | 0             | 0         | 0             | OCT/NOV/DEC           | 10                        | 11                      | 2                                                  |
| JAN/FEB/MAR           | 0             | 0         | 0             | JAN/FEB/MAR           | 0                         | 0                       | 0                                                  |
| APR/MAY/JUNE          | 1             | 0         | 0             | APR/MAY/JUNE          | 20                        | 0                       | 0                                                  |